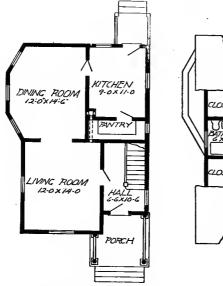

Size: Width, 35 feet; length, 31 feet, exclusive of porches

Blue prints consist of cellar and foundation plan; roof plan; first and second floor plans; front, rear, two side elevations; wall sections and all necessary interior details. Specifications consist of about twenty pages of typewritten matter.

Full and complete working plans and specifications of this house will be furnished for \$5.00. Cost of this house is from about \$2,500.00 to about \$2,800.00, according to the locality in which it is built.